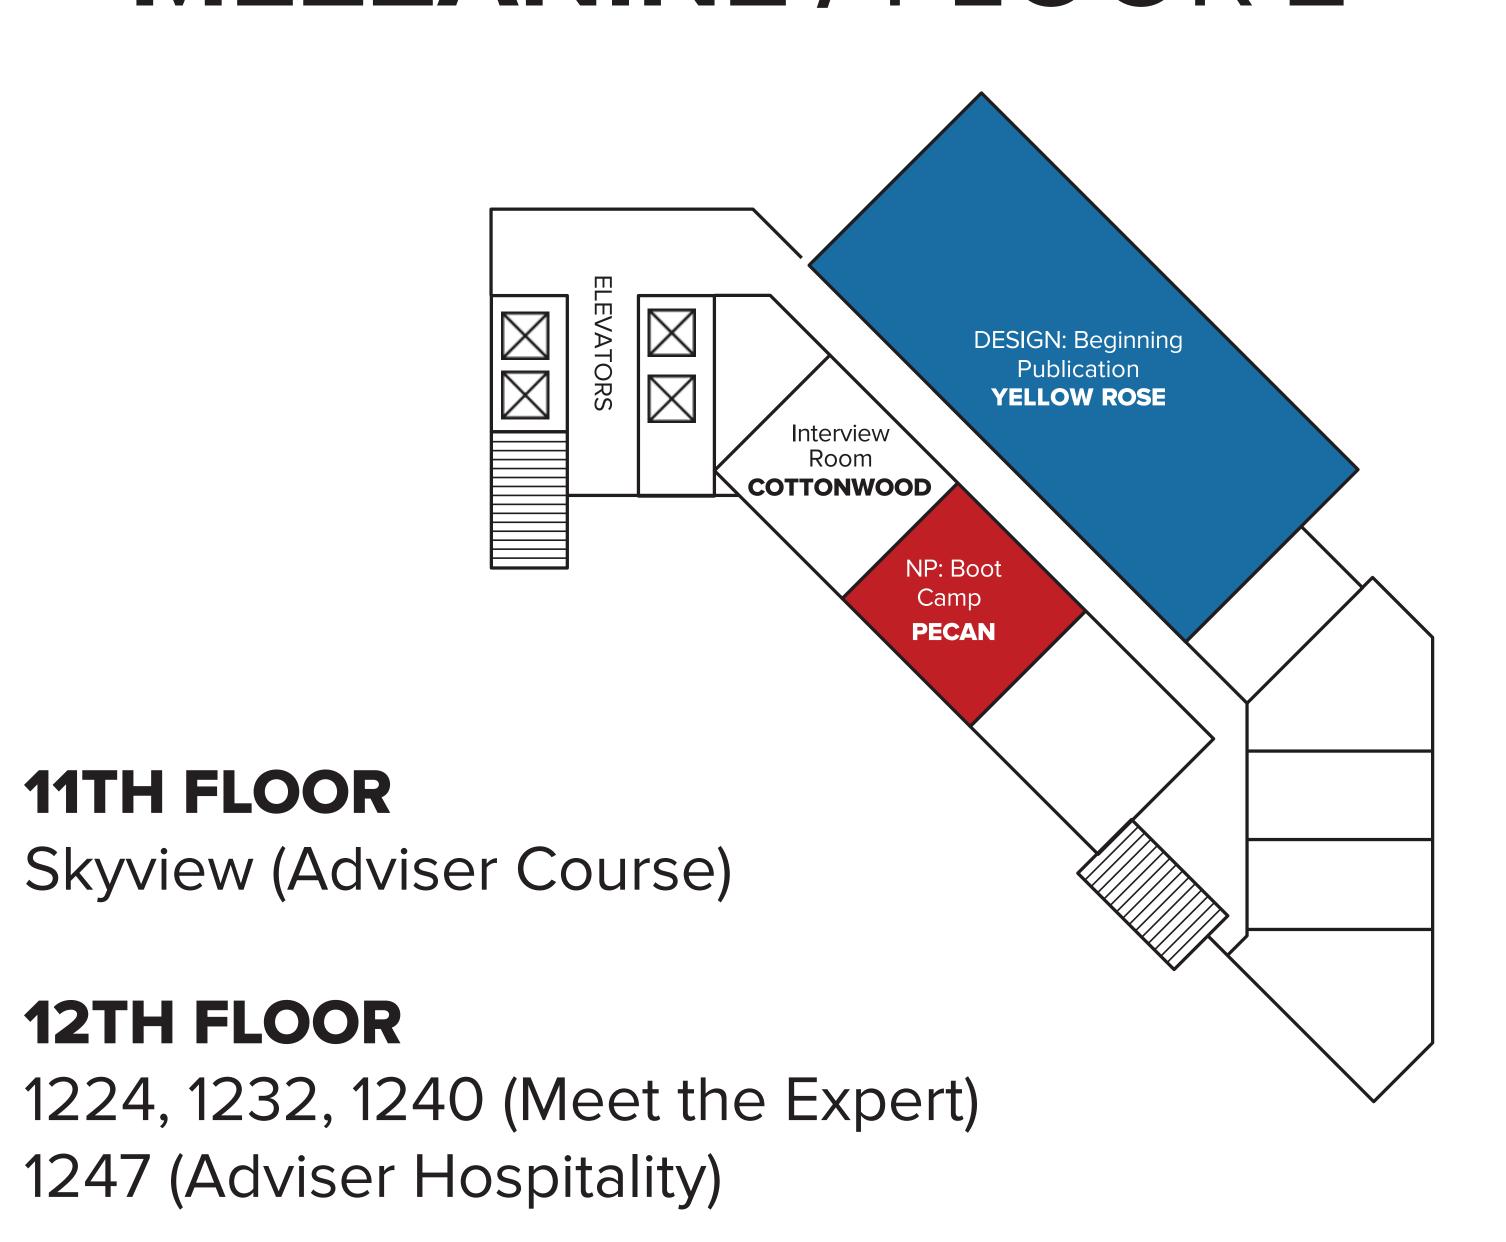

#### **ADVISER COURSE 11TH FLOOR**

Adviser Course Skyview

# DESIGN COURSES

Beginning Publication Design Yellow Rose

Advanced Publication Design Addison

# NEWSPAPER COURSES

Newspaper Boot Camp Pecan

Beginning Feature Writing Bent Tree 3

Advanced Feature Writing Bent Tree 2

Specialized Writing Mesquite 2

Newsroom Editorial Leadership Vista Ballroom

## MEET THE EXPERT 12TH FLOOR

|  | Emily Pyeatt Arnold, Walsworth | 1224 |
|--|--------------------------------|------|
|  | Margaret Sorrows, Jostens      | 1232 |
|  | Ray Westbrook                  | 1240 |
|  | Adviser Hospitality Room       | 1247 |

# MEZZANINE / FLOOR 2